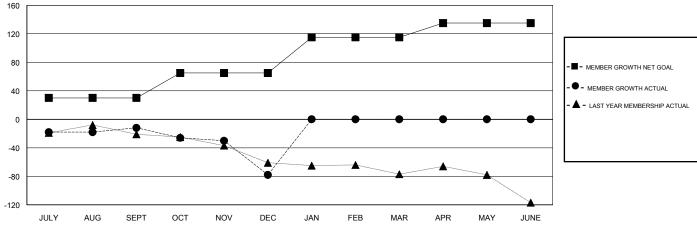

| RESULTS FOR 2018-2019 |                           |                         |                                              |  |  |  |
|-----------------------|---------------------------|-------------------------|----------------------------------------------|--|--|--|
| QUARTER               | MEMBER GROWTH NET<br>GOAL | MEMBER GROWTH<br>ACTUAL | DROPPED MEMBERS ACTUAL (including transfers) |  |  |  |
| JULY/AUG/SEPT         | 30                        | 36                      | 45                                           |  |  |  |
| OCT/NOV/DEC           | 35                        | 34                      | 98                                           |  |  |  |
| JAN/FEB/MAR           | 50                        | 0                       | 0                                            |  |  |  |
| APR/MAY/JUNE          | 20                        | 0                       | 0                                            |  |  |  |